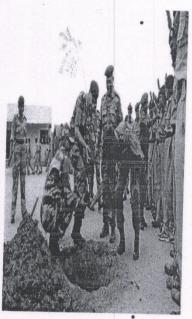

#### PHOTOGRAPHS OF NCC ACTIVITY

| DATE       | NAME OF                      |
|------------|------------------------------|
| 25-01-2017 | NAME OF THE ACTIVITY         |
| -5 01 2017 | VOTERS DAY AWARNESS PROGRAME |

# 6 (A) Girls BN NCC Kurnool Group NCC ACTIVITIES REPORT

| Academic Year                                    | 2016-2017            |
|--------------------------------------------------|----------------------|
| Date of Activity                                 | 25-01-2017           |
| Name of the Activity                             | Voters Day Rally     |
| NCC Officer Name                                 | Lt. B. Narmada       |
| Place where Activity Conducted                   | Near Tower clock ATP |
| Number of Cadets Participated                    | 68                   |
| Number of ANO's/ CTO's/ PI<br>Staff Participated | ANO'S, 3CTO, SPI     |

Remarks if any: We successfully completed " Voters Day

Rally" with 68 cadets.

'nthapuram'

PRINCIPAL
Sri Vani Degree & PG College
ANANTAPURAMU

Signature of the ANO/CTO

LT.B.NARMADA Associate NCC Officer Sri Vani Degree College ATP. Signature of the Principal