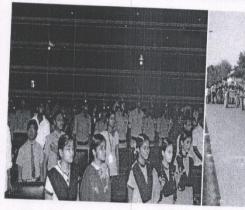

### PHOTOGRAPHS OF NCC ACTIVITY

| DATE       |                        |
|------------|------------------------|
| 21-06-2016 | NAME OF THE ACTIVITY   |
| - 00 2010  | INTERNATIONAL YOGA DAY |

Sri Vani Degree & PG College ANANTAPURAMU.

Signature of the ANO

LT.B.NARMADA Associate NCC Officer Sri Vani Degree College ATP. Signature of the Principal

ollege 8 PG

Sri Vani Degree & PG College
ANANTAPURAMU

(Affiliated to Sri Krishnadevaraya University, Anantapur) Photographs of NSS Activity along with captions