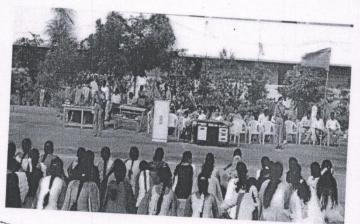

### PHOTOGRAPHS OF NCC ACTIVITY

| DATE       |                        |
|------------|------------------------|
| 21-06-2016 | NAME OF THE ACTIVITY   |
| - 00 2010  | INTERNATIONAL YOGA DAY |

Sri Vani Degree & PG College ANANTAPURAMU.