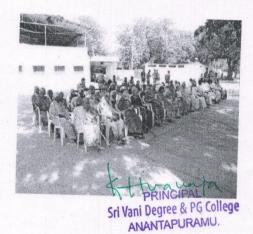

### SRI VANI DEGREE & P.G. COLLEGE

Affiliated to SK University Ananthapuramu 6(A)GIRLS BN NCC ATP 36(B)

### PHOTOGRAPHS OF NCC ACTIVITY

| DATE       |                        |
|------------|------------------------|
| 21-06-2016 | NAME OF THE ACTIVITY   |
| - 00 2010  | INTERNATIONAL YOGA DAY |

Sri Vani Degree & PG College ANANTAPURAMU.