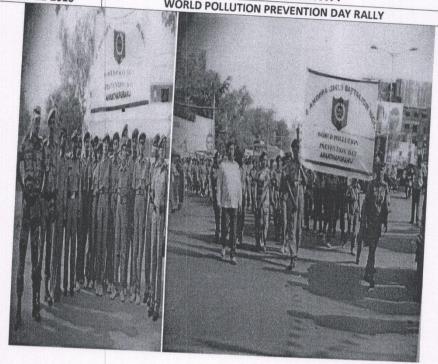

#### PHOTOGRAPHS OF NCC ACTIVITY

DATE NAME OF THE ACTIVITY

02-12-2016 WORLD POLLUTION PREVENTION DAY RALLY

Signature of the ANO

LT.B.NARMADA Associate NCC Officer Sri Vani Degree Collega ATP.

PRINCIPAL
Sri Vani Degree & PG College
ANANTAPURAMU.

# 6 (A) Girls BN NCC Kurnool Group NCC ACTIVITIES REPORT

| Academic Year                  | 2016 - 2017                                                                                                                                                                                                                                                                                                                                                                                                                                                                                                                                                                                                                                                                                                                                                                                                                                                                                                                                                                                                                                                                                                                                                                                                                                                                                                                                                                                                                                                                                                                                                                                                                                                                                                                                                                                                                                                                                                                                                                                                                                                                                                                    |
|--------------------------------|--------------------------------------------------------------------------------------------------------------------------------------------------------------------------------------------------------------------------------------------------------------------------------------------------------------------------------------------------------------------------------------------------------------------------------------------------------------------------------------------------------------------------------------------------------------------------------------------------------------------------------------------------------------------------------------------------------------------------------------------------------------------------------------------------------------------------------------------------------------------------------------------------------------------------------------------------------------------------------------------------------------------------------------------------------------------------------------------------------------------------------------------------------------------------------------------------------------------------------------------------------------------------------------------------------------------------------------------------------------------------------------------------------------------------------------------------------------------------------------------------------------------------------------------------------------------------------------------------------------------------------------------------------------------------------------------------------------------------------------------------------------------------------------------------------------------------------------------------------------------------------------------------------------------------------------------------------------------------------------------------------------------------------------------------------------------------------------------------------------------------------|
| Date of Activity               |                                                                                                                                                                                                                                                                                                                                                                                                                                                                                                                                                                                                                                                                                                                                                                                                                                                                                                                                                                                                                                                                                                                                                                                                                                                                                                                                                                                                                                                                                                                                                                                                                                                                                                                                                                                                                                                                                                                                                                                                                                                                                                                                |
|                                | 02-12-2016<br>World Pollution                                                                                                                                                                                                                                                                                                                                                                                                                                                                                                                                                                                                                                                                                                                                                                                                                                                                                                                                                                                                                                                                                                                                                                                                                                                                                                                                                                                                                                                                                                                                                                                                                                                                                                                                                                                                                                                                                                                                                                                                                                                                                                  |
| Name of the Activity           | Prevention Day Rally                                                                                                                                                                                                                                                                                                                                                                                                                                                                                                                                                                                                                                                                                                                                                                                                                                                                                                                                                                                                                                                                                                                                                                                                                                                                                                                                                                                                                                                                                                                                                                                                                                                                                                                                                                                                                                                                                                                                                                                                                                                                                                           |
|                                | Raily.                                                                                                                                                                                                                                                                                                                                                                                                                                                                                                                                                                                                                                                                                                                                                                                                                                                                                                                                                                                                                                                                                                                                                                                                                                                                                                                                                                                                                                                                                                                                                                                                                                                                                                                                                                                                                                                                                                                                                                                                                                                                                                                         |
| NCC Officer Name               | Lt. B. Narmada.                                                                                                                                                                                                                                                                                                                                                                                                                                                                                                                                                                                                                                                                                                                                                                                                                                                                                                                                                                                                                                                                                                                                                                                                                                                                                                                                                                                                                                                                                                                                                                                                                                                                                                                                                                                                                                                                                                                                                                                                                                                                                                                |
|                                | The state of the s |
| Place where Activity Conducted | From Saptagiri circle to clock Tower.                                                                                                                                                                                                                                                                                                                                                                                                                                                                                                                                                                                                                                                                                                                                                                                                                                                                                                                                                                                                                                                                                                                                                                                                                                                                                                                                                                                                                                                                                                                                                                                                                                                                                                                                                                                                                                                                                                                                                                                                                                                                                          |
|                                |                                                                                                                                                                                                                                                                                                                                                                                                                                                                                                                                                                                                                                                                                                                                                                                                                                                                                                                                                                                                                                                                                                                                                                                                                                                                                                                                                                                                                                                                                                                                                                                                                                                                                                                                                                                                                                                                                                                                                                                                                                                                                                                                |
| Number of Cadets Participated  | 75                                                                                                                                                                                                                                                                                                                                                                                                                                                                                                                                                                                                                                                                                                                                                                                                                                                                                                                                                                                                                                                                                                                                                                                                                                                                                                                                                                                                                                                                                                                                                                                                                                                                                                                                                                                                                                                                                                                                                                                                                                                                                                                             |
| Number of ANO's/ CTO's/ PI     |                                                                                                                                                                                                                                                                                                                                                                                                                                                                                                                                                                                                                                                                                                                                                                                                                                                                                                                                                                                                                                                                                                                                                                                                                                                                                                                                                                                                                                                                                                                                                                                                                                                                                                                                                                                                                                                                                                                                                                                                                                                                                                                                |
| Staff Participated             | I AND                                                                                                                                                                                                                                                                                                                                                                                                                                                                                                                                                                                                                                                                                                                                                                                                                                                                                                                                                                                                                                                                                                                                                                                                                                                                                                                                                                                                                                                                                                                                                                                                                                                                                                                                                                                                                                                                                                                                                                                                                                                                                                                          |

Remarks if any: Our college cadets participated in "world Pollution prevention Day Rally", took place from saptagiri circle to clock theger sand made it successful.

Sri Vani Degree & PG College
ANANTAPURAMU.