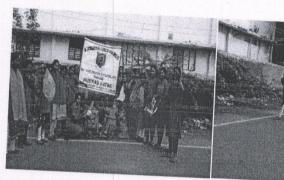

#### PHOTOGRAPHS OF NCC ACTIVITY

| DATE               | NANATIO                          |
|--------------------|----------------------------------|
| 08-09-2016 INTERNA | NAME OF THE ACTIVITY             |
|                    | INTERNATIONAL LITERACY DAY RALLY |

# 6 (A) Girls BN NCC Kurnool Group NCC ACTIVITIES REPORT

| Academic Year                                    | 2016-2017                        |
|--------------------------------------------------|----------------------------------|
|                                                  |                                  |
| Date of Activity .                               | 8-9-2016                         |
|                                                  |                                  |
| Name of the Activity                             | International literary day Rally |
|                                                  | Sherrow of telebody day raily    |
| NCC Officer Name                                 | Lt. B. Normada.                  |
|                                                  |                                  |
| Place where Activity Conducted                   | Near By pass Road                |
|                                                  | THEOR BY FORS ALLE               |
| Number of Cadets Participated                    | 70                               |
| Number of ANO's/ CTO's/ PI<br>Staff Participated | 3ANO, 2CTO, 4PI                  |

Remarks if any: We celebrated International Literacy Day
Rally near by pass successfully with our 70 cadets
Atranapa

Sri Vani Degree & PG College ANANTAPURAMU

Signature of the ANO/CTO

Signature of the Principal