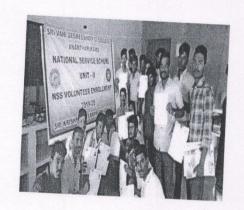

PORT

| 2019-2020                    |
|------------------------------|
| 2011-2020                    |
| : 21.06.2019                 |
| : 5th International Yoga Day |
| : Dx. G. Prathyusha          |
| : Mr. C. Kiran Kumar         |
| : Campus                     |
| : 160                        |
| : 24                         |
|                              |

Remarks if any:

Signature of NSS Unit -1 Coordinator:

segree Cellege &

PRINCIPAL Degree & PG College,

Signature of NSS Unit -2 Coordinator:

Date.

(Affiliated to Sri Krishnadevaraya University, Anantapur)
Photographs of NSS Activity along with captions

| Date       |                          |
|------------|--------------------------|
| 05.07.2019 | Name of the activity     |
|            | NSS Volunteer Enrollment |





### **NSS Volunteer Enrollment**





PRINCIPAL Sri Vani Degree & PG College ANANTAPURAMU.

(Affiliated to Sri Krishnadevaraya University, Anantapur) NSS ACTIVITY REPORT .

| Academic Year                    | : 2019 - 2020              |
|----------------------------------|----------------------------|
| Date of the Activity             | : 05.07.2019               |
| Name of the Activity             | : NSS Volunteex Envollment |
| NSS Unit-1 Coordinator Name      | : Dr. G. Prathyusha        |
| NSS Unit-2 Coordinator Name      | : Mr. C. Kiran kumar       |
| Place where Activity Conducted   | : Campus                   |
| Number of Students Participated  | : 200 .                    |
| Number of Lecturers Participated | : 10                       |
|