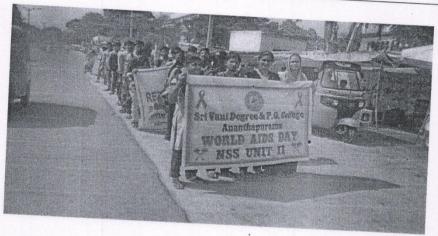

(Affiliated to Sri Krishnadevaraya University, Anantapur) Photographs of NSS Activity along with captions

| Date      |                      |
|-----------|----------------------|
| 1-12-2016 | Name of the activity |
| 1 12 2010 | AIDS day             |

#### **AIDS Day Rally**

Date.

**AIDS Day Rally** 

Sri Vani Degree & PG College Sri Vani Degree & PG College
ANANTAPURAMU.

ANANTAPURAMU.

(Affiliated to Sri Krishnadevaraya University, Anantapur)

NSS ACTIVITY REPORT