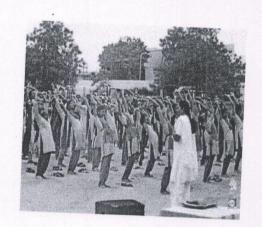

### PHOTOGRAPHS OF NCC ACTIVITY

| DATE       |                        |
|------------|------------------------|
| 21-06-2016 | NAME OF THE ACTIVITY   |
| - 00 2010  | INTERNATIONAL YOGA DAY |

Sri Vani Degree & PG College ANANTAPURAMU.

Signature of the ANO

LT.B.NARMADA Associate NCC Officer Sri Vani Degree College ATP. Signature of the Principal

ollege 8 PG

Sri Vani Degree & PG College
ANANTAPURAMU

(Affiliated to Sri Krishnadevaraya University, Anantapur) Photographs of NSS Activity along with captions