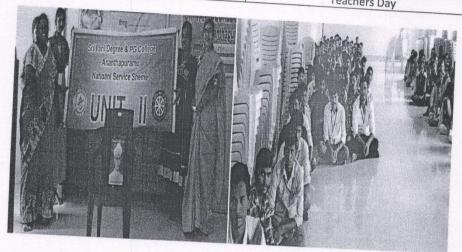

Date Name of the activity
05-09-2017 Teachers Day

#### **Teachers day Celebrations**

**Teachers day Celebrations** 

Date.

PRINCIPAL Sri Vani Degree & PG College ANANTAPURAMU.

PRINCIPAL

Sri Vani Degree & PG College
ANANTAPURAMU.

(Affiliated to Sri Krishnadevaraya University, Anantapur)
NSS ACTIVITY REPORT