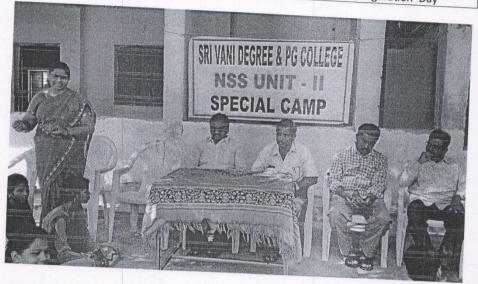

Sri Vani Degree & PG College
ANANTAPURAMU.

(Affiliated to Sri Krishnadevaraya University, Anantapur)
Photographs of NSS Activity along with captions

| Date       |                               |
|------------|-------------------------------|
| 05-09-2017 | . Name of the activity        |
|            | Special camp inauguration Day |

**Inaugration day** 

Date.

PRINCIPAL Sri Vani Degree & PG College ANANTAPURAMU.

PRINCIPAL
Sri Varii Degree & PG Callage
ANANTAPURAVIU

(Affiliated to Sri Krishnadevaraya University, Anantapur)
Photographs of NSS Activity along with captions