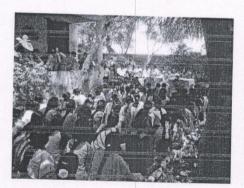

Sri Vani Degree & PG College ANANTAPURAMU.

(Affiliated to Sri Krishnadevaraya University, Anantapur) Photographs of NSS Activity along with captions

Date 27-6-2016

Name of the activity removing grass pebbles

removing grass pebbles

removing grass pebble

PRINCIPAL STIVANI DEGREE & PG College ANANTAPURAMU.

PRINCIPAL Sri Vani Degree & PG College ANANTAPURAMU.

(Affiliated to Sri Krishnadevaraya University, Anantapur)
NSS ACTIVITY REPORT