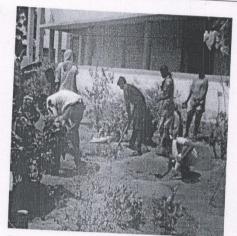

PRINCIPAL Sri Vani Degree & PG College ANANTAPURAMU.

(Affiliated to Sri Krishnadevaraya University, Anantapur)
Photographs of NSS Activity along with captions

| Date     |                                   |
|----------|-----------------------------------|
| Date     | Name of the activity              |
| 3-2-2017 |                                   |
|          | clean and green in college campus |
|          | cican and green in college campus |

#### Clean & Green

Clean & Green

Sri Vani Degree & PG College ANANTAPURAMU

PRINCIPAL
Sri Vani Degree & PG College
ANANTAPURANU.

(Affiliated to Sri Krishnadevaraya University, Anantapur)
Photographs of NSS Activity along with captions