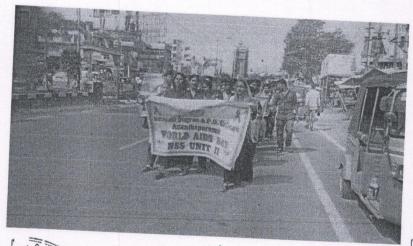

(Affiliated to Sri Krishnadevaraya University, Anantapur) Photographs of NSS Activity along with captions

| Date      |                      |
|-----------|----------------------|
| 1-12-2016 | Name of the activity |
| 1 12 2010 | AIDS day             |

#### **AIDS Day Rally**

Date.

**AIDS Day Rally** 

Sri Vani Degree & PG College Sri Vani Degree & PG College
ANANTAPURAMU.

ANANTAPURAMU.

(Affiliated to Sri Krishnadevaraya University, Anantapur)

NSS ACTIVITY REPORT