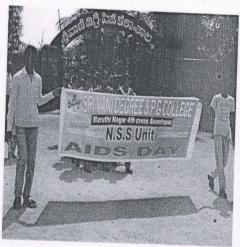

(Affiliated to Sri Krishnadevaraya University, Anantapur) Photographs of NSS Activity along with captions

| Date      |                      |
|-----------|----------------------|
| 1-12-2016 | Name of the activity |
| 1 12 2010 | AIDS day             |

#### **AIDS Day Rally**

Date.

**AIDS Day Rally** 

Sri Vani Degree & PG College Sri Vani Degree & PG College
ANANTAPURAMU.

ANANTAPURAMU.

(Affiliated to Sri Krishnadevaraya University, Anantapur)

NSS ACTIVITY REPORT