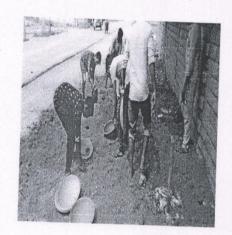

Sri Vani Degree & PG College ANANTAPURAMU.

(Affiliated to Sri Krishnadevaraya University, Anantapur) Photographs of NSS Activity along with captions

Date 27-6-2016

Name of the activity removing grass pebbles

removing grass pebbles

removing grass pebble

PRINCIPAL STIVANI DEGREE & PG College ANANTAPURAMU.

PRINCIPAL Sri Vani Degree & PG College ANANTAPURAMU.

(Affiliated to Sri Krishnadevaraya University, Anantapur)
NSS ACTIVITY REPORT