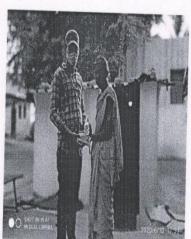

#### PHOTOGRAPHS OF NCC ACTIVITY

| DATE       | NAME OF THE A        |
|------------|----------------------|
| 03-07-2016 | NAME OF THE ACTIVITY |
|            | SWACHH BHARATH RALLY |

PRINCIPAL

Sri Vani Degree & PG College
ANANTAPURAMU.

Signature of the ANO

Signature of the Principal

LT.B.NARMADA Associate NCC Officer Sri Vani Degree College ATP: PRINCIPAL
Sri Vani Degree & PG College
ANANTAPURAMU.