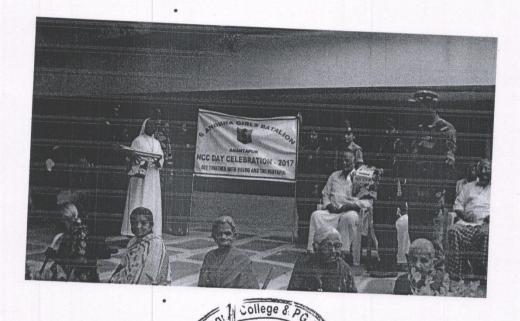

#### SRI VANI DEGREE & P.G. COLLEGE

Affiliated to SK University Ananthapuramu 6(A)GIRLS BN NCC ATP 36(B)

#### PHOTOGRAPHS OF NCC ACTIVITY

DATE . 27-11-2016

NAME OF THE ACTIVITY NCC DAY CELEBRATION

Signature of the ANO

LT.B.NARMADA

Associate NCC Officer

Sri Vani Degree College ATP.

Signature of the Principal

PRINCIPAL Sci Vani Degree & PG College ANANTAPURAMU.

nthapu

College & P