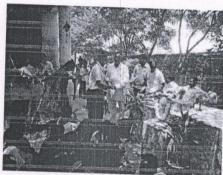

### PHOTOGRAPHS OF NCC ACTIVITY

| DATE       |                        |
|------------|------------------------|
| 21-06-2016 | NAME OF THE ACTIVITY   |
| - 00 2010  | INTERNATIONAL YOGA DAY |

Sri Vani Degree & PG College ANANTAPURAMU.

Signature of the ANO

LT.B.NARMADA Associate NCC Officer Sri Vani Degree College ATP. Signature of the Principal

ollege 8 PG

Sri Vani Degree & PG College
ANANTAPURAMU

(Affiliated to Sri Krishnadevaraya University, Anantapur) Photographs of NSS Activity along with captions