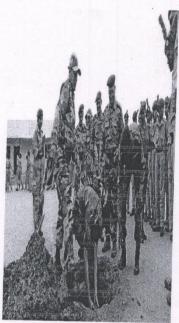

### PHOTOGRAPHS OF NCC ACTIVITY

| DATE       |                        |
|------------|------------------------|
| 21-06-2016 | NAME OF THE ACTIVITY   |
| - 00 2010  | INTERNATIONAL YOGA DAY |

Sri Vani Degree & PG College ANANTAPURAMU.

Signature of the ANO

LT.B.NARMADA Associate NCC Officer Sri Vani Degree College ATP. Signature of the Principal

ollege 8 PG

Sri Vani Degree & PG College
ANANTAPURAMU

(Affiliated to Sri Krishnadevaraya University, Anantapur) Photographs of NSS Activity along with captions