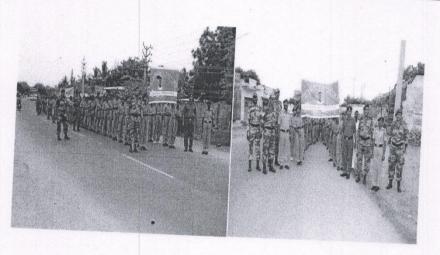

#### PHOTOGRAPHS OF NCC ACTIVITY

| DATE       | NAME OF THE A        |
|------------|----------------------|
| 03-07-2016 | NAME OF THE ACTIVITY |
|            | SWACHH BHARATH RALLY |

PRINCIPAL

Sri Vani Degree & PG College
ANANTAPURAMU.

Signature of the ANO

Signature of the Principal

LT.B.NARMADA Associate NCC Officer Sri Vani Degree College ATP: PRINCIPAL
Sri Vani Degree & PG College
ANANTAPURAMU.