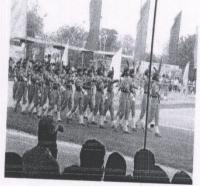

### PHOTOGRAPHS OF NCC ACTIVITY

| DATE       |                        |
|------------|------------------------|
| 21-06-2016 | NAME OF THE ACTIVITY   |
| - 00 2010  | INTERNATIONAL YOGA DAY |

Sri Vani Degree & PG College ANANTAPURAMU.

Signature of the ANO

LT.B.NARMADA Associate NCC Officer Sri Vani Degree College ATP. Signature of the Principal

ollege 8 PG

Sri Vani Degree & PG College
ANANTAPURAMU

(Affiliated to Sri Krishnadevaraya University, Anantapur) Photographs of NSS Activity along with captions