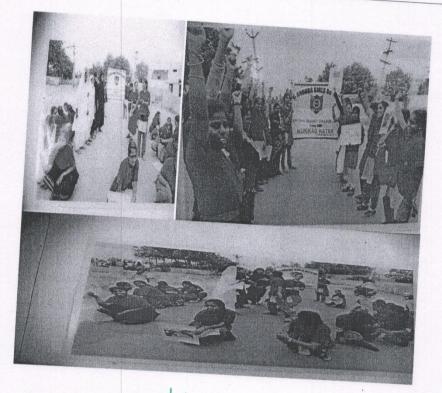

#### PHOTOGRAPHS OF NCC ACTIVITY

| DATE       | NAME OF THE A        |
|------------|----------------------|
| 03-07-2016 | NAME OF THE ACTIVITY |
|            | SWACHH BHARATH RALLY |

PRINCIPAL

Sri Vani Degree & PG College
ANANTAPURAMU.

#### 6 (A) Girls BN NCC Kurnool Group NCC ACTIVITIES REPORT

| Academic Year                                    | 2016 - 2017             |
|--------------------------------------------------|-------------------------|
| Date of Activity                                 | 03-07-2016              |
| Name of the Activity                             | Swarchty Bhanceth Rally |
| NCC Officer Name                                 | H. B. Nasımada          |
| Place where Activity Conducted                   | Near Bypas Road         |
| Number of Cadets Participated                    | 75                      |
|                                                  |                         |
| Number of ANO's/ CTO's/ PI<br>Staff Participated | 2-AHOs, 2 PA.           |

ollege 8

Remarks if any:

Da

Attorney Hitsoms us participated in smarth Bherath

Rally.

PRINCIPAL D

Sri Vani Degree & PG College ANANTAPURAMU.

Signature of the ANO/CTO