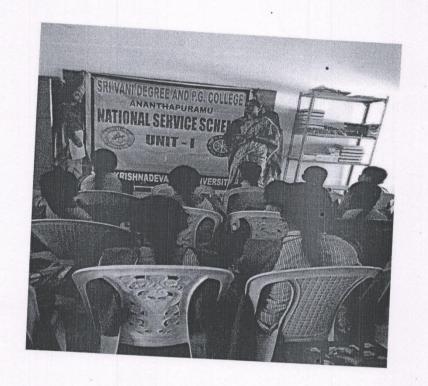

ANANTAPURAMU.

PRINCIPAL

PRINCIPAL

ANANTAPURAMU.

(Affiliated to Sri Krishnadevaraya University, Anantapur) NSS ACTIVITY REPORT.

| Academic Year                    | : 2016 - 2017                    |
|----------------------------------|----------------------------------|
| Date of the Activity             | : 26 - 06 - 2016                 |
| Name of the Activity             | : Campus Cleaning                |
| NSS Unit-1 Coordinator Name      | : Syed Azgari                    |
| NSS Unit-2 Coordinator Name      | : Dr. Muthyalappa                |
| Place where Activity Conducted   | : Sri Vani Degree & P.G. College |
| Number of Students Participated  | : 174                            |
| Number of Lecturers Participated | : 10                             |
|                                  |                                  |