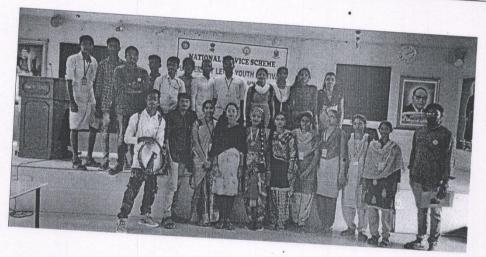

Signature of the ANO

LT.B.NARMADA Associate NCC Officer Sri Vani Degree College ATP. Signature of the Principal

ollege 8 PG

Sri Vani Degree & PG College
ANANTAPURAMU

(Affiliated to Sri Krishnadevaraya University, Anantapur) Photographs of NSS Activity along with captions