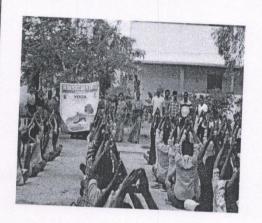

### PHOTOGRAPHS OF NCC ACTIVITY

| DATE       |                        |
|------------|------------------------|
| 21-06-2016 | NAME OF THE ACTIVITY   |
| - 00 2010  | INTERNATIONAL YOGA DAY |

Sri Vani Degree & PG College ANANTAPURAMU.

Signature of the ANO

LT.B.NARMADA Associate NCC Officer Sri Vani Degree College ATP. Signature of the Principal

ollege 8 PG

Sri Vani Degree & PG College
ANANTAPURAMU

(Affiliated to Sri Krishnadevaraya University, Anantapur) Photographs of NSS Activity along with captions