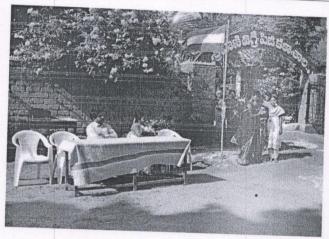

### PHOTOGRAPHS OF NCC ACTIVITY

| DATE       |                        |
|------------|------------------------|
| 21-06-2016 | NAME OF THE ACTIVITY   |
| - 00 2010  | INTERNATIONAL YOGA DAY |

Sri Vani Degree & PG College ANANTAPURAMU.