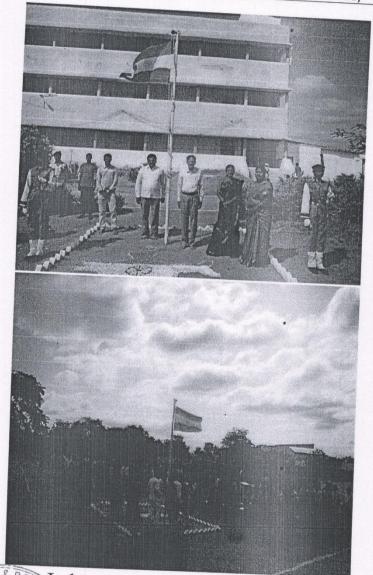

| Date       |                      |
|------------|----------------------|
|            | Name of the activity |
| 26-01-2017 | REPUBLIC DAY         |

### Republic day celebrations

Republic day celebrations

Sri Vani Degree & PG College Sri Vani Degree & PG College ANANTAPURAMU.

ANANTAPURAMU.

ANANTAPURAMU.

108 00 Date.

(Affiliated to Sri Krishnadevaraya University, Anantapur) NSS ACTIVITY REPORT