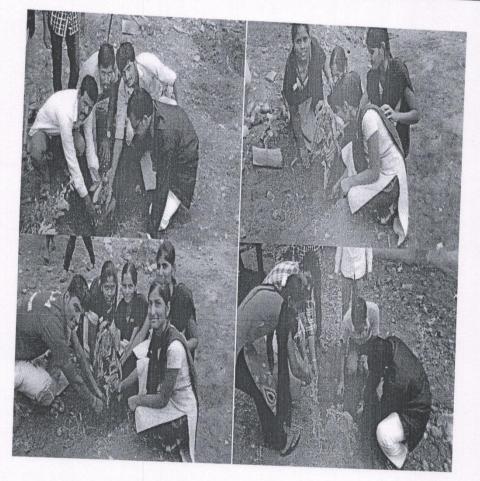

Sri Vani Degree & PG College ANANTAPURAMU.

(Affiliated to Sri Krishnadevaraya University, Anantapur) Photographs of NSS Activity along with captions

Date 27-6-2016

Name of the activity removing grass pebbles

removing grass pebbles

removing grass pebble

PRINCIPAL STIVANI DEGREE & PG College ANANTAPURAMU.

PRINCIPAL Sri Vani Degree & PG College ANANTAPURAMU.

(Affiliated to Sri Krishnadevaraya University, Anantapur)
NSS ACTIVITY REPORT