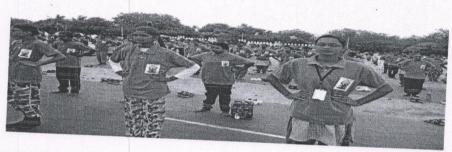

#### PHOTOGRAPHS OF NCC ACTIVITY

| DATE       | NAME OF THE ACTIVITY   |  |
|------------|------------------------|--|
| 21-06-2017 | INTERNATIONAL YOGA DAY |  |

Signature of the ANO

thapuramu Signature of the Principal

# 6 (A) Girls BN NCC Kurnool Group NCC ACTIVITIES REPORT

| Academic Year .                                  | 2017 - 2018                            |
|--------------------------------------------------|----------------------------------------|
| Date of Activity                                 | 21-06-2017                             |
| Name of the Activity                             | International Yoga day at parad ground |
| NCC Officer Name                                 | Lt. B. Narmada                         |
| Place where Activity Conducted                   | Parade fround ATP                      |
| Number of Cadets Participated                    | 70                                     |
| Number of ANO's/ CTO's/ PI<br>Staff Participated | 5 ANO'S 3CTOS API                      |

Hoga day " celebrated of participated in International

Dat

Sri Vani Degree & PG College
ANANTAPURAMU.

Signature of the ANO/CTO

LT.B.NARMADA
Associate NCC Officer
Sri Vani Degree College ATP.

hapuramil Signature of the Principal