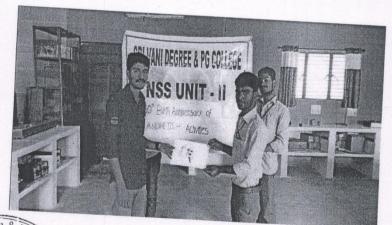

### PHOTOGRAPHS OF NCC ACTIVITY

| DATE       |                        |
|------------|------------------------|
| 21-06-2016 | NAME OF THE ACTIVITY   |
| - 00 2010  | INTERNATIONAL YOGA DAY |

Sri Vani Degree & PG College ANANTAPURAMU.

Signature of the ANO

LT.B.NARMADA Associate NCC Officer Sri Vani Degree College ATP. Signature of the Principal

ollege 8 PG

Sri Vani Degree & PG College
ANANTAPURAMU

(Affiliated to Sri Krishnadevaraya University, Anantapur) Photographs of NSS Activity along with captions