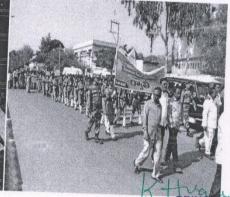

#### PHOTOGRAPHS OF NCC ACTIVITY

| DATE       | NAME OF THE A        |
|------------|----------------------|
| 03-07-2016 | NAME OF THE ACTIVITY |
|            | SWACHH BHARATH RALLY |

PRINCIPAL

Sri Vani Degree & PG College
ANANTAPURAMU.

Signature of the ANO

Signature of the Principal

LT.B.NARMADA Associate NCC Officer Sri Vani Degree College ATP: PRINCIPAL
Sri Vani Degree & PG College
ANANTAPURAMU.