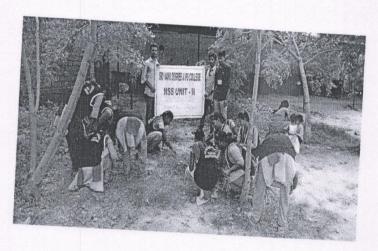

ANANTAPURAMU.

PRINCIPAL

PRINCIPAL

ANANTAPURAMU.

(Affiliated to Sri Krishnadevaraya University, Anantapur) NSS ACTIVITY REPORT.

| Academic Year                    | : 2016 - 2017                    |
|----------------------------------|----------------------------------|
| Date of the Activity             | : 26 - 06 - 2016                 |
| Name of the Activity             | : Campus Cleaning                |
| NSS Unit-1 Coordinator Name      | : Syed Azgari                    |
| NSS Unit-2 Coordinator Name      | : Dr. Muthyalappa                |
| Place where Activity Conducted   | : Sri Vani Degree & P.G. College |
| Number of Students Participated  | : 174                            |
| Number of Lecturers Participated | : 10                             |
|                                  |                                  |

Remarks if any:

Campus cleaning was Conducted successfully

Signature of NSS Unit -1 Coordinator:

Signature of NSS Unit -2 Coordinator:

Principal PRINCIPAL
Sri Vani Degree & PG College
ANANTAPURAMU.

Degree Date.