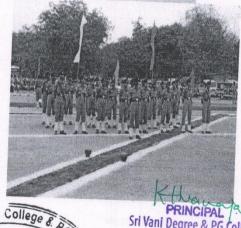

### PHOTOGRAPHS OF NCC ACTIVITY

| DATE       |                        |
|------------|------------------------|
| 21-06-2016 | NAME OF THE ACTIVITY   |
| - 00 2010  | INTERNATIONAL YOGA DAY |

Sri Vani Degree & PG College ANANTAPURAMU.

Signature of the ANO

LT.B.NARMADA Associate NCC Officer Sri Vani Degree College ATP. Signature of the Principal

ollege 8 PG

Sri Vani Degree & PG College
ANANTAPURAMU

(Affiliated to Sri Krishnadevaraya University, Anantapur) Photographs of NSS Activity along with captions