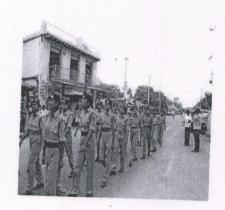

# 6 (A) Girls BN NCC Kurnool Group NCC ACTIVITIES REPORT

| Academic Year                                    | 2016-2017            |
|--------------------------------------------------|----------------------|
| Date of Activity                                 | 25-01-2017           |
| Name of the Activity                             | Voters Day Rally     |
| NCC Officer Name                                 | Lt. B. Narmada       |
| Place where Activity Conducted                   | Near Tower clock ATP |
| Number of Cadets Participated                    | 68                   |
| Number of ANO's/ CTO's/ PI<br>Staff Participated | ANO'S, 3CTO, SPI     |

Remarks if any: We successfully completed " Voters Day

Rally" with 68 cadets.

'nthapuram'

PRINCIPAL
Sri Vani Degree & PG College
ANANTAPURAMU

Signature of the ANO/CTO

LT.B.NARMADA Associate NCC Officer Sri Vani Degree College ATP. Signature of the Principal