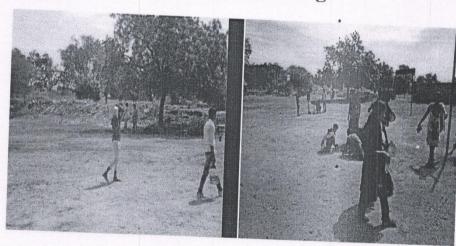

### PHOTOGRAPHS OF NCC ACTIVITY

| DATE       |                        |
|------------|------------------------|
| 21-06-2016 | NAME OF THE ACTIVITY   |
| - 00 2010  | INTERNATIONAL YOGA DAY |

Sri Vani Degree & PG College ANANTAPURAMU.

Signature of the ANO

LT.B.NARMADA Associate NCC Officer Sri Vani Degree College ATP. Signature of the Principal

ollege 8 PG

Sri Vani Degree & PG College
ANANTAPURAMU

(Affiliated to Sri Krishnadevaraya University, Anantapur) Photographs of NSS Activity along with captions