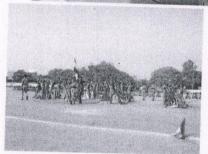

### PHOTOGRAPHS OF NCC ACTIVITY

| DATE       |                        |
|------------|------------------------|
| 21-06-2016 | NAME OF THE ACTIVITY   |
| - 00 2010  | INTERNATIONAL YOGA DAY |

Sri Vani Degree & PG College ANANTAPURAMU.

Signature of the ANO

LT.B.NARMADA Associate NCC Officer Sri Vani Degree College ATP. Signature of the Principal

ollege 8 PG

Sri Vani Degree & PG College
ANANTAPURAMU

(Affiliated to Sri Krishnadevaraya University, Anantapur) Photographs of NSS Activity along with captions