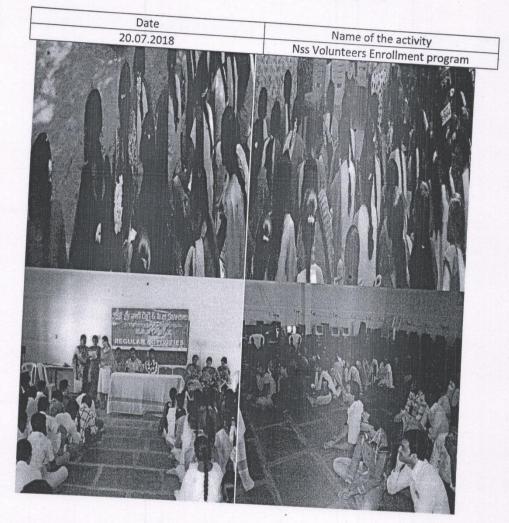

LLEGE CAMPUS |





PRINCIPAL
Sri Vani Degree & PG College
ANANTAPURAMU.

(Affiliated to Sri Krishnadevaraya University, Anantapur)
NSS ACTIVITY REPORT

Academic Year 2018-2019 Date of the Activity 29.06-2018 : College Ground cleaning Name of the Activity NSS Unit-1 Coordinator Name Mp- Syed Azgasi NSS Unit-2 Coordinator Name : Dx. C. Muthyalappa Place where Activity Conducted College Number of Students Participated 142 Number of Lecturers Participated 12

Remarks if any:

college ground cleaning activity was successfully completed with 140 students.

Signature of NSS Unit -1 Coordinator

PRINCIPAL
Sri Vani Degree 2.26 Colle :
ANANTAPURAMU.

Signature of NSS Unit -2 Coordinator:





(Affiliated to Sri Krishnadevaraya University, Anantapur)
Photographs of NSS Activity along with captions





PRINCIPAL Sri Vani Degree & PG College ANANTAPURAMU.

(Affiliated to Sri Krishnadevaraya University, Anantapur)
NSS ACTIVITY REPORT

| Academic Year                    | : 2018-2019          |
|----------------------------------|----------------------|
| Date of the Activity             | 20.07.2018           |
| Name of the Activity             | Ensolment            |
| NSS Unit-1 Coordinator Name      | : Mr. Syed Azgozi    |
| NSS Unit-2 Coordinator Name      | : Dx. C. Muthyalappa |
| Place where Activity Conducted   | : Campus             |
| Number of Students Participated  | 200                  |
| Number of Lecturers Participated | : 05.                |
|                                  | · ·                  |

Remarks if any:

The ensolment of NII volunteers for the acade