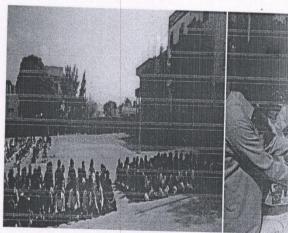

### PHOTOGRAPHS OF NCC ACTIVITY

| DATE       |                        |
|------------|------------------------|
| 21-06-2016 | NAME OF THE ACTIVITY   |
| - 00 2010  | INTERNATIONAL YOGA DAY |

Sri Vani Degree & PG College ANANTAPURAMU.

Signature of the ANO

LT.B.NARMADA Associate NCC Officer Sri Vani Degree College ATP. Signature of the Principal

ollege 8 PG

Sri Vani Degree & PG College
ANANTAPURAMU

(Affiliated to Sri Krishnadevaraya University, Anantapur) Photographs of NSS Activity along with captions