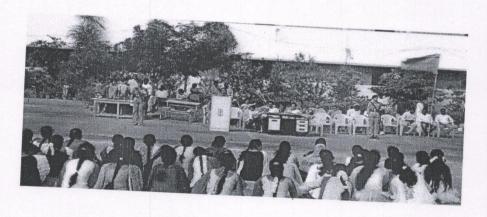

### PHOTOGRAPHS OF NCC ACTIVITY

| DATE       |                        |
|------------|------------------------|
| 21-06-2016 | NAME OF THE ACTIVITY   |
| - 00 2010  | INTERNATIONAL YOGA DAY |

Sri Vani Degree & PG College ANANTAPURAMU.

Signature of the ANO

LT.B.NARMADA Associate NCC Officer Sri Vani Degree College ATP. Signature of the Principal

ollege 8 PG

Sri Vani Degree & PG College
ANANTAPURAMU

(Affiliated to Sri Krishnadevaraya University, Anantapur) Photographs of NSS Activity along with captions