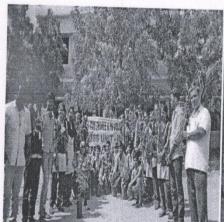

### PHOTOGRAPHS OF NCC ACTIVITY

| DATE       |                        |
|------------|------------------------|
| 21-06-2016 | NAME OF THE ACTIVITY   |
| - 00 2010  | INTERNATIONAL YOGA DAY |

Sri Vani Degree & PG College ANANTAPURAMU.

Signature of the ANO

LT.B.NARMADA Associate NCC Officer Sri Vani Degree College ATP. Signature of the Principal

ollege 8 PG

Sri Vani Degree & PG College
ANANTAPURAMU

(Affiliated to Sri Krishnadevaraya University, Anantapur) Photographs of NSS Activity along with captions