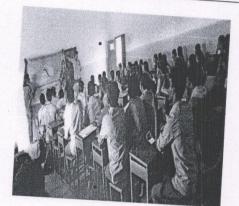

### PHOTOGRAPHS OF NCC ACTIVITY

| DATE       |                        |
|------------|------------------------|
| 21-06-2016 | NAME OF THE ACTIVITY   |
| - 00 2010  | INTERNATIONAL YOGA DAY |

Sri Vani Degree & PG College ANANTAPURAMU.

Signature of the ANO

LT.B.NARMADA Associate NCC Officer Sri Vani Degree College ATP. Signature of the Principal

ollege 8 PG

Sri Vani Degree & PG College
ANANTAPURAMU

(Affiliated to Sri Krishnadevaraya University, Anantapur) Photographs of NSS Activity along with captions