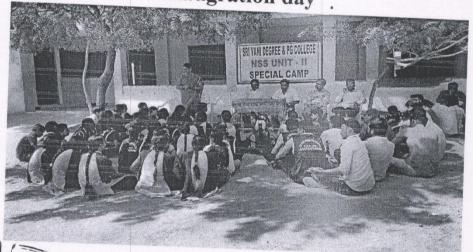

Sri Vani Degree & PG College
ANANTAPURAMU.

(Affiliated to Sri Krishnadevaraya University, Anantapur)
Photographs of NSS Activity along with captions

| Date       |                               |
|------------|-------------------------------|
| 05-09-2017 | . Name of the activity        |
|            | Special camp inauguration Day |

**Inaugration day** 

Date.

PRINCIPAL Sri Vani Degree & PG College ANANTAPURAMU.

PRINCIPAL
Sri Varii Degree & PG Callage
ANANTAPURAVIU

(Affiliated to Sri Krishnadevaraya University, Anantapur)
Photographs of NSS Activity along with captions