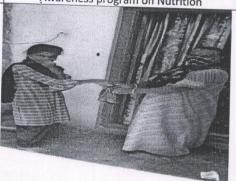

Sri Vani Degree & PG College
ANANTAPURAMU.

(Affiliated to Sri Krishnadevaraya University, Anantapur)
Photographs of NSS Activity along with captions

| Date       |                               |
|------------|-------------------------------|
| 05-09-2017 | . Name of the activity        |
|            | Special camp inauguration Day |