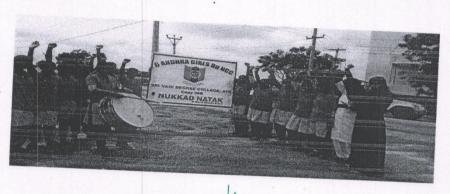

### SRI VANI DEGREE & P.G. COLLEGE

Affiliated to SK University Ananthapuramu 6(A)GIRLS BN NCC ATP 36(B)

### PHOTOGRAPHS OF NCC ACTIVITY

| DATE       |                        |
|------------|------------------------|
| 21-06-2016 | NAME OF THE ACTIVITY   |
| - 00 2010  | INTERNATIONAL YOGA DAY |

Sri Vani Degree & PG College ANANTAPURAMU.