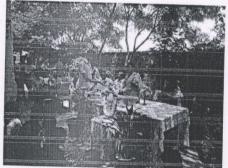

### PHOTOGRAPHS OF NCC ACTIVITY

| DATE       |                        |
|------------|------------------------|
| 21-06-2016 | NAME OF THE ACTIVITY   |
| - 00 2010  | INTERNATIONAL YOGA DAY |

Sri Vani Degree & PG College ANANTAPURAMU.

Signature of the ANO

LT.B.NARMADA Associate NCC Officer Sri Vani Degree College ATP. Signature of the Principal

ollege 8 PG

Sri Vani Degree & PG College
ANANTAPURAMU

(Affiliated to Sri Krishnadevaraya University, Anantapur) Photographs of NSS Activity along with captions