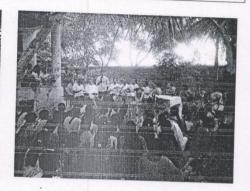

| Date      | Namo of the activity |
|-----------|----------------------|
| 26-6-2016 | Name of the activity |
| 20-0-2016 | Campus cleaning      |

**Campus Cleaning** 

**Campus Cleaning** 

PRINCIPAL

Sri Vani Degree & PG College

ANANTAPURAMU.

PRINCIPAL

PRINCIPAL

ANANTAPURAMU.

(Affiliated to Sri Krishnadevaraya University, Anantapur) NSS ACTIVITY REPORT.

| Academic Year                    | : 2016 - 2017                    |
|----------------------------------|----------------------------------|
| Date of the Activity             | : 26 - 06 - 2016                 |
| Name of the Activity             | : Campus Cleaning                |
| NSS Unit-1 Coordinator Name      | : Syed Azgari                    |
| NSS Unit-2 Coordinator Name      | : Dr. Muthyalappa                |
| Place where Activity Conducted   | : Sri Vani Degree & P.G. College |
| Number of Students Participated  | : 174                            |
| Number of Lecturers Participated | : 10                             |
|                                  |                                  |