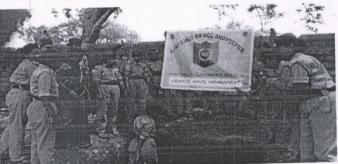

### PHOTOGRAPHS OF NCC ACTIVITY

| DATE       |                        |
|------------|------------------------|
| 21-06-2016 | NAME OF THE ACTIVITY   |
| - 00 2010  | INTERNATIONAL YOGA DAY |

Sri Vani Degree & PG College ANANTAPURAMU.

Signature of the ANO

LT.B.NARMADA Associate NCC Officer Sri Vani Degree College ATP. Signature of the Principal

ollege 8 PG

Sri Vani Degree & PG College
ANANTAPURAMU

(Affiliated to Sri Krishnadevaraya University, Anantapur) Photographs of NSS Activity along with captions