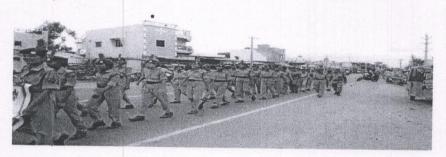

#### PHOTOGRAPHS OF NCC ACTIVITY

| DATE       | NAME OF THE A        |
|------------|----------------------|
| 03-07-2016 | NAME OF THE ACTIVITY |
|            | SWACHH BHARATH RALLY |

PRINCIPAL

Sri Vani Degree & PG College
ANANTAPURAMU.

Signature of the ANO

Signature of the Principal

LT.B.NARMADA Associate NCC Officer Sri Vani Degree College ATP: PRINCIPAL
Sri Vani Degree & PG College
ANANTAPURAMU.