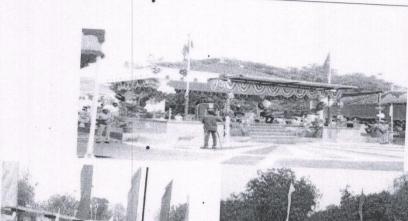

### PHOTOGRAPHS OF NCC ACTIVITY

| DATE       |                        |
|------------|------------------------|
| 21-06-2016 | NAME OF THE ACTIVITY   |
| - 00 2010  | INTERNATIONAL YOGA DAY |

Sri Vani Degree & PG College ANANTAPURAMU.

Signature of the ANO

LT.B.NARMADA Associate NCC Officer Sri Vani Degree College ATP. Signature of the Principal

ollege 8 PG

Sri Vani Degree & PG College
ANANTAPURAMU

(Affiliated to Sri Krishnadevaraya University, Anantapur) Photographs of NSS Activity along with captions