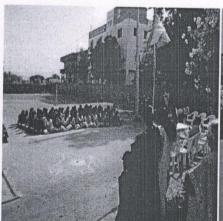

### PHOTOGRAPHS OF NCC ACTIVITY

| DATE       |                        |
|------------|------------------------|
| 21-06-2016 | NAME OF THE ACTIVITY   |
| - 00 2010  | INTERNATIONAL YOGA DAY |

Sri Vani Degree & PG College ANANTAPURAMU.

Signature of the ANO

LT.B.NARMADA Associate NCC Officer Sri Vani Degree College ATP. Signature of the Principal

ollege 8 PG

Sri Vani Degree & PG College
ANANTAPURAMU

(Affiliated to Sri Krishnadevaraya University, Anantapur) Photographs of NSS Activity along with captions