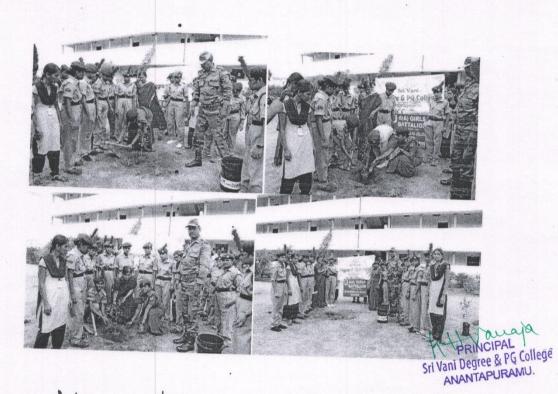

#### PHOTOGRAPHS OF NCC ACTIVITY

| DATE       | NAME OF THE ACTIVITY   |  |
|------------|------------------------|--|
| 21-06-2017 | INTERNATIONAL YOGA DAY |  |

Signature of the ANO

thapuramu Signature of the Principal

LT.B.NARMADA

Associate NCC Officer

Sri Vani Degree College AT::

Sri Vani Degree & PG College

ANANTAPURAMU.

# 6 (A) Girls BN NCC Kurnool Group NCC ACTIVITIES REPORT

| Academic Year .                                  | 2017 - 2018                            |
|--------------------------------------------------|----------------------------------------|
| Date of Activity                                 | 21-06-2017                             |
| Name of the Activity                             | International Yoga day at parad ground |
| NCC Officer Name                                 | Lt. B. Narmada                         |
| Place where Activity Conducted                   | Parade fround ATP                      |
| Number of Cadets Participated                    | 70                                     |
| Number of ANO's/ CTO's/ PI<br>Staff Participated | 5 ANO'S 3CTOS API                      |

Hoga day " celebrated of participated in International

Dat

Sri Vani Degree & PG College
ANANTAPURAMU.

Signature of the ANO/CTO

LT.B.NARMADA
Associate NCC Officer
Sri Vani Degree College ATP.

hapuramil Signature of the Principal