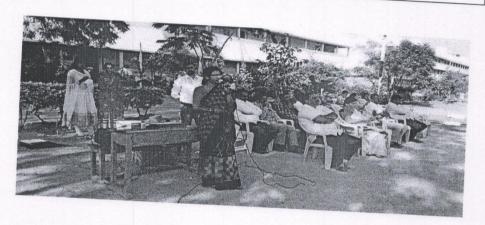

### PHOTOGRAPHS OF NCC ACTIVITY

| DATE       |                        |
|------------|------------------------|
| 21-06-2016 | NAME OF THE ACTIVITY   |
| - 00 2010  | INTERNATIONAL YOGA DAY |

Sri Vani Degree & PG College ANANTAPURAMU.

Signature of the ANO

LT.B.NARMADA Associate NCC Officer Sri Vani Degree College ATP. Signature of the Principal

ollege 8 PG

Sri Vani Degree & PG College
ANANTAPURAMU

(Affiliated to Sri Krishnadevaraya University, Anantapur) Photographs of NSS Activity along with captions