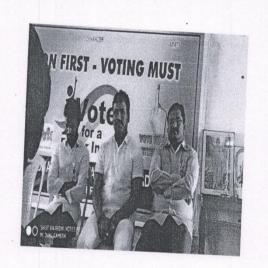

#### PHOTOGRAPHS OF NCC ACTIVITY

| DATE       | NAME OF                      |
|------------|------------------------------|
| 25-01-2017 | NAME OF THE ACTIVITY         |
| -5 01 2017 | VOTERS DAY AWARNESS PROGRAME |

Sri Vani Degree & PG College ANANTAPURAMU.

Signature of the ANO

LT.B.NARMADA Associate NCC Officer Sri Vani Degree College ATP.

Signature of the Principal PRINCIPAL
Sti Vani Degree & PG College ANANTAPURAMU.

# 6 (A) Girls BN NCC Kurnool Group NCC ACTIVITIES REPORT

| Academic Year                                    | 2016-2017            |
|--------------------------------------------------|----------------------|
| Date of Activity                                 | 25-01-2017           |
| Name of the Activity                             | Voters Day Rally     |
| NCC Officer Name                                 | Lt. B. Narmada       |
| Place where Activity Conducted                   | Near Tower clock ATP |
| Number of Cadets Participated                    | 68                   |
| Number of ANO's/ CTO's/ PI<br>Staff Participated | ANO'S, 3CTO, SPI     |

Remarks if any: We successfully completed " Voters Day

Rally" with 68 cadets.

'nthapuram'

PRINCIPAL
Sri Vani Degree & PG College
ANANTAPURAMU

Signature of the ANO/CTO

LT.B.NARMADA Associate NCC Officer Sri Vani Degree College ATP. Signature of the Principal