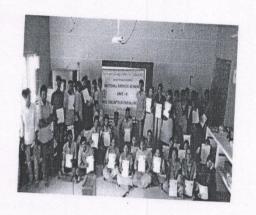

REPORT

| 2019-2020                    |
|------------------------------|
| 2011-2020                    |
| : 21.06.2019                 |
| : 5th International Yoga Day |
| : Dx. G. Prathyusha          |
| : Mr. C. Kiran Kumar         |
| : Campus                     |
| : 160                        |
| : 24                         |
|                              |

Remarks if any:

Signature of NSS Unit -1 Coordinator:

segree Cellege &

PRINCIPAL Degree & PG College,

Signature of NSS Unit -2 Coordinator:

Date.

(Affiliated to Sri Krishnadevaraya University, Anantapur)
Photographs of NSS Activity along with captions

| Date       |                          |
|------------|--------------------------|
| 05.07.2019 | Name of the activity     |
|            | NSS Volunteer Enrollment |





### **NSS Volunteer Enrollment**





PRINCIPAL Sri Vani Degree & PG College ANANTAPURAMU.

(Affiliated to Sri Krishnadevaraya University, Anantapur) NSS ACTIVITY REPORT .

| Academic Year                    | : 2019 - 2020              |
|----------------------------------|----------------------------|
| Date of the Activity             | : 05.07.2019               |
| Name of the Activity             | : NSS Volunteex Envollment |
| NSS Unit-1 Coordinator Name      | : Dr. G. Prathyusha        |
| NSS Unit-2 Coordinator Name      | : Mr. C. Kiran kumar       |
| Place where Activity Conducted   | : Campus                   |
| Number of Students Participated  | : 200 .                    |
| Number of Lecturers Participated | : 10                       |
|