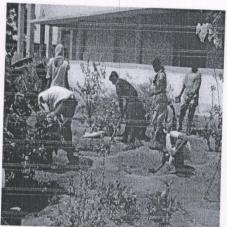

Sri Vani Degree & PG College ANANTAPURAMU.

(Affiliated to Sri Krishnadevaraya University, Anantapur) Photographs of NSS Activity along with captions

Date 27-6-2016

Name of the activity removing grass pebbles

removing grass pebbles

removing grass pebble

PRINCIPAL STIVANI DEGREE & PG College ANANTAPURAMU.

PRINCIPAL Sri Vani Degree & PG College ANANTAPURAMU.

(Affiliated to Sri Krishnadevaraya University, Anantapur)
NSS ACTIVITY REPORT