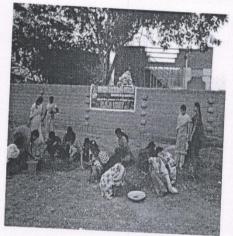

(Affiliated to Sri Krishnadevaraya University, Anantapur)
Photographs of NSS Activity along with captions

| Date       |                      |
|------------|----------------------|
| 19-06-2017 | Name of the activity |
| 2017       | Campus Cleaning      |

**Campus Cleaning** 

### **Campus Cleaning**

PRINCIPAL
Sri Vani Degree & PG College
ANANTAPURAMU

(Affiliated to Sri Krishnadevaraya University, Anantapur) NSS ACTIVITY REPORT

| Academic Year                    | : 2017-2018                      |
|----------------------------------|----------------------------------|
| Date of the Activity             | : 19-06-2017                     |
| Name of the Activity             | : CAMPUS CLEANING                |
| NSS Unit-1 Coordinator Name      | : Syed Azgari                    |
| NSS Unit-2 Coordinator Name      | Dr. C. Muthyalappa               |
| Place where Activity Conducted   | : Sri Vani Degree & P.G. College |
| Number of Students Participated  | : 145.                           |
| Number of Lecturers Participated | : 10                             |
|                                  |                                  |

Remarks if any: Campus cleaning Programme was successfully Conducted by 145 students.

Signature of NSS Unit -1 Coordinator:

Signature of NSS Unit -2 Coordinator:

PRINCIPAL Sri Vani Degree & PG College ANANTAPURAMU