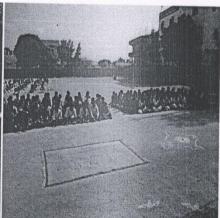

### PHOTOGRAPHS OF NCC ACTIVITY

| DATE       |                        |
|------------|------------------------|
| 21-06-2016 | NAME OF THE ACTIVITY   |
| - 00 2010  | INTERNATIONAL YOGA DAY |

Sri Vani Degree & PG College ANANTAPURAMU.

Signature of the ANO

LT.B.NARMADA Associate NCC Officer Sri Vani Degree College ATP. Signature of the Principal

ollege 8 PG

Sri Vani Degree & PG College
ANANTAPURAMU

(Affiliated to Sri Krishnadevaraya University, Anantapur) Photographs of NSS Activity along with captions