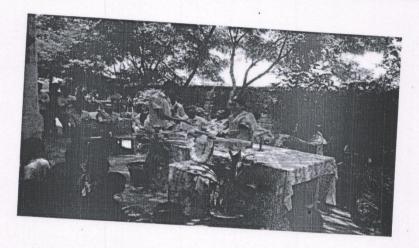

### PHOTOGRAPHS OF NCC ACTIVITY

| DATE       |                        |
|------------|------------------------|
| 21-06-2016 | NAME OF THE ACTIVITY   |
| - 00 2010  | INTERNATIONAL YOGA DAY |

Sri Vani Degree & PG College ANANTAPURAMU.

Signature of the ANO

LT.B.NARMADA Associate NCC Officer Sri Vani Degree College ATP. Signature of the Principal

ollege 8 PG

Sri Vani Degree & PG College
ANANTAPURAMU

(Affiliated to Sri Krishnadevaraya University, Anantapur) Photographs of NSS Activity along with captions