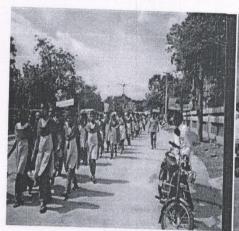

#### PHOTOGRAPHS OF NCC ACTIVITY

| DATE               | NANATIO                          |
|--------------------|----------------------------------|
| 08-09-2016 INTERNA | NAME OF THE ACTIVITY             |
|                    | INTERNATIONAL LITERACY DAY RALLY |

Sri Vani Degree & PG College ANANTAPURAMU

Associated NEW Property Sri Vani Vangrae Grellege

Signature of the Principal PRINCIPAL
Sri Vani Degree & PG College ANANTAPURAMU.