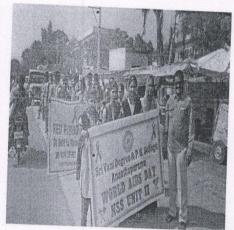

(Affiliated to Sri Krishnadevaraya University, Anantapur) Photographs of NSS Activity along with captions

| Date      |                      |
|-----------|----------------------|
| 1-12-2016 | Name of the activity |
| 1 12 2010 | AIDS day             |

#### **AIDS Day Rally**

Date.

**AIDS Day Rally** 

Sri Vani Degree & PG College Sri Vani Degree & PG College
ANANTAPURAMU.

ANANTAPURAMU.

(Affiliated to Sri Krishnadevaraya University, Anantapur)

NSS ACTIVITY REPORT