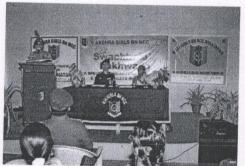

| Number of ANO's/ CTO's/ PI<br>Staff Participated | . 4.10                                              |
| Stail Participated                               | 1ANO;                                               |

Remarks if any: we successfully conducted

Noblead Natale on

"-Elc Bharath

Strader Bourcoblege 8 &

Dati

PG Ca

PRINCIPAL Y Sri Vani Degree & PG College ANANTAPURAMU

Signature of the ANO/CTO

LT.B.NARMADA Associate NCC Officer Sri Vani Degree College ATP. Signature of the Principal

### SRI VANI DEGREE & P.G. COLLEGE

Affiliated to SK University Ananthapuramu 6(A)GIRLS BN NCC ATP 36(B) PHOTOGRAPHS OF NCC ACTIVITY

| DATE      | NAME OF THE ACTIVITY                 |
|-----------|--------------------------------------|
| 6-01-2020 | SWACHA BHARATH CLOCUTION COMPETITION |









e of the ANO thapuram signature of the Principal

LT.B.NARMADA
Associate NCC Officer
Sri Vani Degree College ATP.

PRINCIPAL PRINCIPAL Sri Vani Degree & PG College Sri Vani Degree & PG Collegenantapuramus

ANANTAPURAMU.



#### Sri Vani Degree & P.G. College Affiliated to SK University Ananthapuramu.



### 6 (A) Girls BN NCC Kurnool Group NCC ACTIVITIES REPORT

| Academic Year •                                |                       |
|------------------------------------------------|-----------------------|
|                                                | 2019 - 2020           |
| Date of Activity                               |                       |
|                                                | 06-01-2020            |
| Name of the Activity                           | Swa