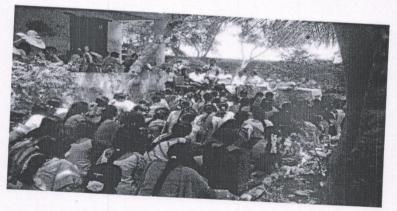

### PHOTOGRAPHS OF NCC ACTIVITY

| DATE       |                        |
|------------|------------------------|
| 21-06-2016 | NAME OF THE ACTIVITY   |
| - 00 2010  | INTERNATIONAL YOGA DAY |

Sri Vani Degree & PG College ANANTAPURAMU.

Signature of the ANO

LT.B.NARMADA Associate NCC Officer Sri Vani Degree College ATP. Signature of the Principal

ollege 8 PG

Sri Vani Degree & PG College
ANANTAPURAMU

(Affiliated to Sri Krishnadevaraya University, Anantapur) Photographs of NSS Activity along with captions