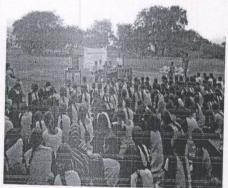

### PHOTOGRAPHS OF NCC ACTIVITY

| DATE       |                        |
|------------|------------------------|
| 21-06-2016 | NAME OF THE ACTIVITY   |
| - 00 2010  | INTERNATIONAL YOGA DAY |

Sri Vani Degree & PG College ANANTAPURAMU.

Signature of the ANO

LT.B.NARMADA Associate NCC Officer Sri Vani Degree College ATP. Signature of the Principal

ollege 8 PG

Sri Vani Degree & PG College
ANANTAPURAMU

(Affiliated to Sri Krishnadevaraya University, Anantapur) Photographs of NSS Activity along with captions