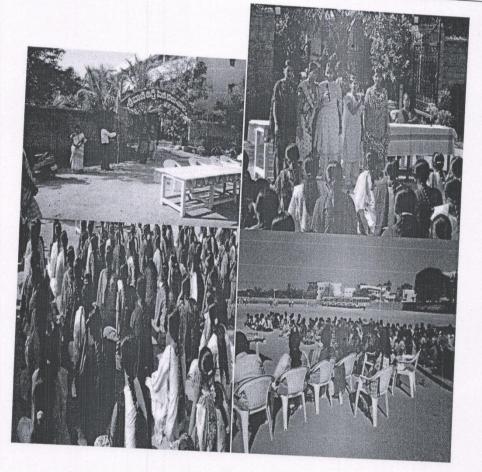

### PHOTOGRAPHS OF NCC ACTIVITY

| DATE       |                        |
|------------|------------------------|
| 21-06-2016 | NAME OF THE ACTIVITY   |
| - 00 2010  | INTERNATIONAL YOGA DAY |

Sri Vani Degree & PG College ANANTAPURAMU.

Signature of the ANO

LT.B.NARMADA Associate NCC Officer Sri Vani Degree College ATP. Signature of the Principal

ollege 8 PG

Sri Vani Degree & PG College
ANANTAPURAMU

(Affiliated to Sri Krishnadevaraya University, Anantapur) Photographs of NSS Activity along with captions