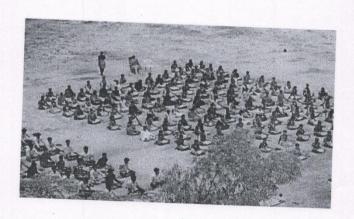

### PHOTOGRAPHS OF NCC ACTIVITY

| DATE       |                        |
|------------|------------------------|
| 21-06-2016 | NAME OF THE ACTIVITY   |
| - 00 2010  | INTERNATIONAL YOGA DAY |

Sri Vani Degree & PG College ANANTAPURAMU.

Signature of the ANO

LT.B.NARMADA Associate NCC Officer Sri Vani Degree College ATP. Signature of the Principal

ollege 8 PG

Sri Vani Degree & PG College
ANANTAPURAMU

(Affiliated to Sri Krishnadevaraya University, Anantapur) Photographs of NSS Activity along with captions