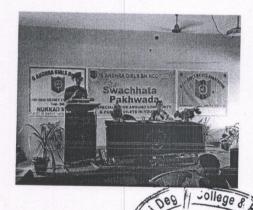

Number of ANO's/ CTO's/ PI<br>Staff Participated | . 4.10                                              |
| Stail Participated                               | 1ANO;                                               |

Remarks if any: we successfully conducted

Noblead Natale on

"-Elc Bharath

Strader Bourcoblege 8 &

Dati

PG Ca

PRINCIPAL Y Sri Vani Degree & PG College ANANTAPURAMU

Signature of the ANO/CTO

LT.B.NARMADA Associate NCC Officer Sri Vani Degree College ATP. Signature of the Principal

### SRI VANI DEGREE & P.G. COLLEGE

Affiliated to SK University Ananthapuramu 6(A)GIRLS BN NCC ATP 36(B) PHOTOGRAPHS OF NCC ACTIVITY

| DATE      | NAME OF THE ACTIVITY                 |
|-----------|--------------------------------------|
| 6-01-2020 | SWACHA BHARATH CLOCUTION COMPETITION |









e of the ANO thapuram signature of the Principal

LT.B.NARMADA
Associate NCC Officer
Sri Vani Degree College ATP.

PRINCIPAL PRINCIPAL Sri Vani Degree & PG College Sri Vani Degree & PG Collegenantapuramus

ANANTAPURAMU.



#### Sri Vani Degree & P.G. College Affiliated to SK University Ananthapuramu.



### 6 (A) Girls BN NCC Kurnool Group NCC ACTIVITIES REPORT

| Academic Year •                                |                       |
|------------------------------------------------|-----------------------|
|                                                | 2019 - 2020           |
| Date of Activity                               |                       |
|                                                | 06-01-2020            |
| Name of the Activity                           | Swach