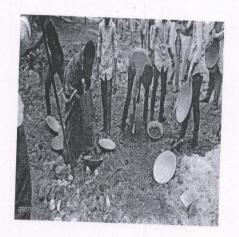

Sri Vani Degree & PG College ANANTAPURAMU.

(Affiliated to Sri Krishnadevaraya University, Anantapur) Photographs of NSS Activity along with captions

Date 27-6-2016

Name of the activity removing grass pebbles

removing grass pebbles

removing grass pebble

PRINCIPAL STIVANI DEGREE & PG College ANANTAPURAMU.

PRINCIPAL Sri Vani Degree & PG College ANANTAPURAMU.

(Affiliated to Sri Krishnadevaraya University, Anantapur)
NSS ACTIVITY REPORT