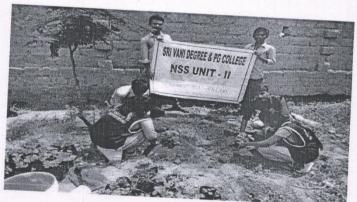

| Academic Year                    | : 2016 - 2017                     |
|----------------------------------|-----------------------------------|
| Date of the Activity             | : 27-06-2016                      |
| Name of the Activity             | : Removing Grass Pebbles          |
| NSS Unit-1 Coordinator Name      | : Syed Azgari                     |
| NSS Unit-2 Coordinator Name      | : Dr. : Muthyalappa               |
| Place where Activity Conducted   | : Sri Vani Degree & P. G. College |
| Number of Students Participated  | : 135                             |
| Number of Lecturers Participated | : 08                              |
|                                  |                                   |

Remarks if any: Removing grows pebbles activity was Conducted success fully by 135 students.

Signature of NSS Unit -1 Coordinator

Signature of NSS Unit -2 Coordinator:

Principal
PRINCIPAL
Sri Vani Degree & PG College
ANANTAPURAMU.