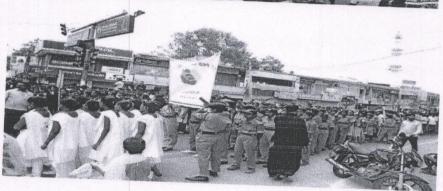

#### PHOTOGRAPHS OF NCC ACTIVITY

| DATE       | NAME OF                      |
|------------|------------------------------|
| 25-01-2017 | NAME OF THE ACTIVITY         |
| -5 01 2017 | VOTERS DAY AWARNESS PROGRAME |

# 6 (A) Girls BN NCC Kurnool Group NCC ACTIVITIES REPORT

| Academic Year                                    | 2016-2017            |
|--------------------------------------------------|----------------------|
| Date of Activity                                 | 25-01-2017           |
| Name of the Activity                             | Voters Day Rally     |
| NCC Officer Name                                 | Lt. B. Narmada       |
| Place where Activity Conducted                   | Near Tower clock ATP |
| Number of Cadets Participated                    | 68                   |
| Number of ANO's/ CTO's/ PI<br>Staff Participated | ANO'S, 3CTO, SPI     |

Remarks if any: We successfully completed " Voters Day

Rally" with 68 cadets.

'nthapuram'

PRINCIPAL
Sri Vani Degree & PG College
ANANTAPURAMU

Signature of the ANO/CTO

LT.B.NARMADA Associate NCC Officer Sri Vani Degree College ATP. Signature of the Principal