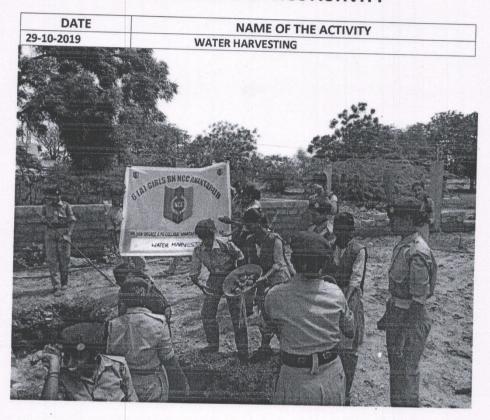

| Lt. B. Narmada.                  |
| Place where Activity Conducted                   | At College Campus.               |
| Number of Cadets Participated                    | -75                              |
| Number of ANO's/ CTO's/ PI<br>Staff Participated | LANO                             |

Remarks if any: we conducted, "Swachatha pakwada" closing function with our 75 cadets at our college campus, Success fully .

Date

LT.B.NARMADA
Associate NCC Officer
Sri Vani Degree College ATP.

PRINCIPAL

Sri Vani Degree & PG College

ANANTAPURAMU.

Signature of the Principal PRINCIPAL Sri Vani Degree & PG Cellege ANANTAPURAMU.



#### SRI VANI DEGREE & P.G. COLLEGE

Affiliated to SK University Ananthapuramu 6(A)GIRLS BN NCC ATP 36(B)



#### PHOTOGRAPHS OF NCC ACTIVITY



Signature of the ANO

PRINCIPAL Sri Vani Degree & PG College ANANTAPURAMU.

Signature of the Principal
Sri Vani Degree & PG College
ANANTAPURAMU:

LT.B.NARMADA
Associate NCC Officer
Sri Vani Degree College ATP.





#### Sri Vani Degree & P.G. College Affiliated to SK University Ananthapuramu.



# 6 (A) Girls BN NCC Kurnool Group NCC ACTIVITIES REPORT

| Academic Year                                    |                                   |
|--------------------------------------------------|-----------------------------------|
|                                                  | 2019 - 2020                       |
|                                                  |                                   |
| Date of Activity                                 | 29-10-2019