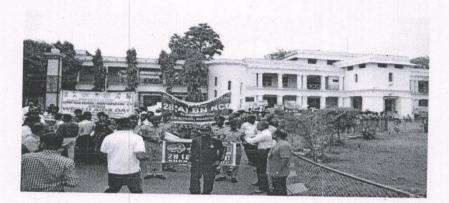

### PHOTOGRAPHS OF NCC ACTIVITY

| DATE       |                        |
|------------|------------------------|
| 21-06-2016 | NAME OF THE ACTIVITY   |
| - 00 2010  | INTERNATIONAL YOGA DAY |

Sri Vani Degree & PG College ANANTAPURAMU.

Signature of the ANO

LT.B.NARMADA Associate NCC Officer Sri Vani Degree College ATP. Signature of the Principal

ollege 8 PG

Sri Vani Degree & PG College
ANANTAPURAMU

(Affiliated to Sri Krishnadevaraya University, Anantapur) Photographs of NSS Activity along with captions