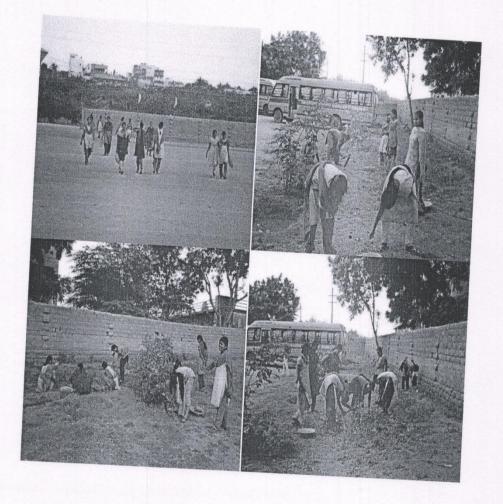

Sri Vani Degree & PG College ANANTAPURAMU.

(Affiliated to Sri Krishnadevaraya University, Anantapur) Photographs of NSS Activity along with captions

Date 27-6-2016

Name of the activity removing grass pebbles

removing grass pebbles

removing grass pebble

PRINCIPAL STIVANI DEGREE & PG College ANANTAPURAMU.

PRINCIPAL Sri Vani Degree & PG College ANANTAPURAMU.

(Affiliated to Sri Krishnadevaraya University, Anantapur)
NSS ACTIVITY REPORT