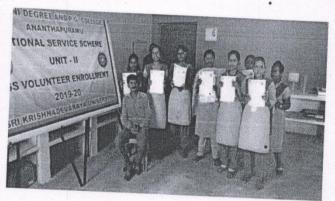

|
|------------------------------|
| 2011-2020                    |
| : 21.06.2019                 |
| : 5th International Yoga Day |
| : Dx. G. Prathyusha          |
| : Mr. C. Kiran Kumar         |
| : Campus                     |
| : 160                        |
| : 24                         |
|                              |

Remarks if any:

Signature of NSS Unit -1 Coordinator:

segree Cellege &

PRINCIPAL Degree & PG College,

Signature of NSS Unit -2 Coordinator:

Date.

(Affiliated to Sri Krishnadevaraya University, Anantapur)
Photographs of NSS Activity along with captions

| Date       |                          |
|------------|--------------------------|
| 05.07.2019 | Name of the activity     |
|            | NSS Volunteer Enrollment |





### **NSS Volunteer Enrollment**





PRINCIPAL Sri Vani Degree & PG College ANANTAPURAMU.

(Affiliated to Sri Krishnadevaraya University, Anantapur) NSS ACTIVITY REPORT .

| Academic Year                    | : 2019 - 2020              |
|----------------------------------|----------------------------|
| Date of the Activity             | : 05.07.2019               |
| Name of the Activity             | : NSS Volunteex Envollment |
| NSS Unit-1 Coordinator Name      | : Dr. G. Prathyusha        |
| NSS Unit-2 Coordinator Name      | : Mr. C. Kiran kumar       |
| Place where Activity Conducted   | : Campus                   |
| Number of Students Participated  | : 200 .                    |
| Number of Lecturers Participated | : 10                       |
|                                  |                            |