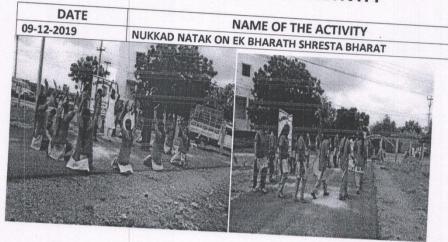

### SRI VANI DEGREE & P.G. COLLEGE

Affiliated to SK University Ananthapuramu 6(A)GIRLS BN NCC ATP 36(B)

### PHOTOGRAPHS OF NCC ACTIVITY

| DATE       |                        |
|------------|------------------------|
| 21-06-2016 | NAME OF THE ACTIVITY   |
| - 00 2010  | INTERNATIONAL YOGA DAY |

Sri Vani Degree & PG College ANANTAPURAMU.