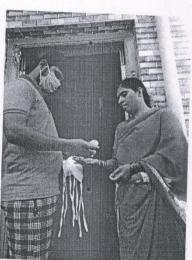

### PHOTOGRAPHS OF NCC ACTIVITY

| DATE       |                        |
|------------|------------------------|
| 21-06-2016 | NAME OF THE ACTIVITY   |
| - 00 2010  | INTERNATIONAL YOGA DAY |

Sri Vani Degree & PG College ANANTAPURAMU.

Signature of the ANO

LT.B.NARMADA Associate NCC Officer Sri Vani Degree College ATP. Signature of the Principal

ollege 8 PG

Sri Vani Degree & PG College
ANANTAPURAMU

(Affiliated to Sri Krishnadevaraya University, Anantapur) Photographs of NSS Activity along with captions