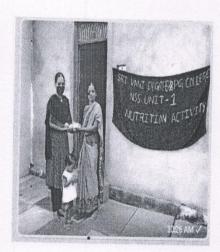

Sri Vani Degree & PG College
ANANTAPURAMU.

(Affiliated to Sri Krishnadevaraya University, Anantapur)
Photographs of NSS Activity along with captions

| Date       |                               |
|------------|-------------------------------|
| 05-09-2017 | . Name of the activity        |
|            | Special camp inauguration Day |