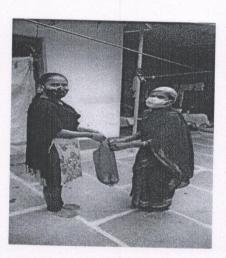

PRINCIPAL Sri Vani Degree & PG College ANANTAPURAMU.

(Affiliated to Sri Krishnadevaraya University, Anantapur)
Photographs of NSS Activity along with captions

| Date     |                                   |
|----------|-----------------------------------|
| Date     | Name of the activity              |
| 3-2-2017 |                                   |
|          | clean and green in college campus |
|          | cican and green in college campus |

#### Clean & Green

Clean & Green

Sri Vani Degree & PG College ANANTAPURAMU

PRINCIPAL
Sri Vani Degree & PG College
ANANTAPURANU.

(Affiliated to Sri Krishnadevaraya University, Anantapur)
Photographs of NSS Activity along with captions