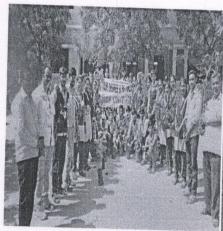

#### PHOTOGRAPHS OF NCC ACTIVITY

| DATE       | NAME OF THE A        |
|------------|----------------------|
| 03-07-2016 | NAME OF THE ACTIVITY |
|            | SWACHH BHARATH RALLY |

PRINCIPAL

Sri Vani Degree & PG College
ANANTAPURAMU.