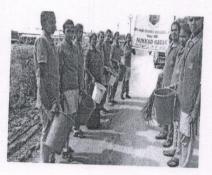

### PHOTOGRAPHS OF NCC ACTIVITY

| DATE       |                        |
|------------|------------------------|
| 21-06-2016 | NAME OF THE ACTIVITY   |
| - 00 2010  | INTERNATIONAL YOGA DAY |

Sri Vani Degree & PG College ANANTAPURAMU.

Signature of the ANO

LT.B.NARMADA Associate NCC Officer Sri Vani Degree College ATP. Signature of the Principal

ollege 8 PG

Sri Vani Degree & PG College
ANANTAPURAMU

(Affiliated to Sri Krishnadevaraya University, Anantapur) Photographs of NSS Activity along with captions