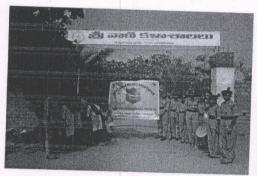

### PHOTOGRAPHS OF NCC ACTIVITY

| DATE       |                        |
|------------|------------------------|
| 21-06-2016 | NAME OF THE ACTIVITY   |
| - 00 2010  | INTERNATIONAL YOGA DAY |

Sri Vani Degree & PG College ANANTAPURAMU.

Signature of the ANO

LT.B.NARMADA Associate NCC Officer Sri Vani Degree College ATP. Signature of the Principal

ollege 8 PG

Sri Vani Degree & PG College
ANANTAPURAMU

(Affiliated to Sri Krishnadevaraya University, Anantapur) Photographs of NSS Activity along with captions