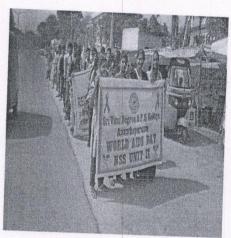

(Affiliated to Sri Krishnadevaraya University, Anantapur) Photographs of NSS Activity along with captions

| Date      |                      |
|-----------|----------------------|
| 1-12-2016 | Name of the activity |
| 1 12 2010 | AIDS day             |

#### **AIDS Day Rally**

Date.

**AIDS Day Rally** 

Sri Vani Degree & PG College Sri Vani Degree & PG College
ANANTAPURAMU.

ANANTAPURAMU.

(Affiliated to Sri Krishnadevaraya University, Anantapur)

NSS ACTIVITY REPORT