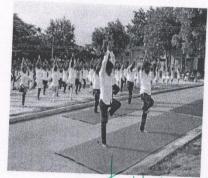

### PHOTOGRAPHS OF NCC ACTIVITY

| DATE       |                        |
|------------|------------------------|
| 21-06-2016 | NAME OF THE ACTIVITY   |
| - 00 2010  | INTERNATIONAL YOGA DAY |

Sri Vani Degree & PG College ANANTAPURAMU.

#### PHOTOGRAPHS OF NCC ACTIVITY

| DATE       | NAME OF THE ACTIVITY   |  |
|------------|------------------------|--|
| 21-06-2017 | INTERNATIONAL YOGA DAY |  |

Signature of the ANO

thapuramu Signature of the Principal

# 6 (A) Girls BN NCC Kurnool Group NCC ACTIVITIES REPORT

| Academic Year .                                  | 2017 - 2018                            |
|--------------------------------------------------|----------------------------------------|
| Date of Activity                                 | 21-06-2017                             |
| Name of the Activity                             | International Yoga day at parad ground |
| NCC Officer Name                                 | Lt. B. Narmada                         |
| Place where Activity Conducted                   | Parade fround ATP                      |
| Number of Cadets Participated                    | 70                                     |
| Number of ANO's/ CTO's/ PI<br>Staff Participated | 5 ANO'S 3CTOS API                      |